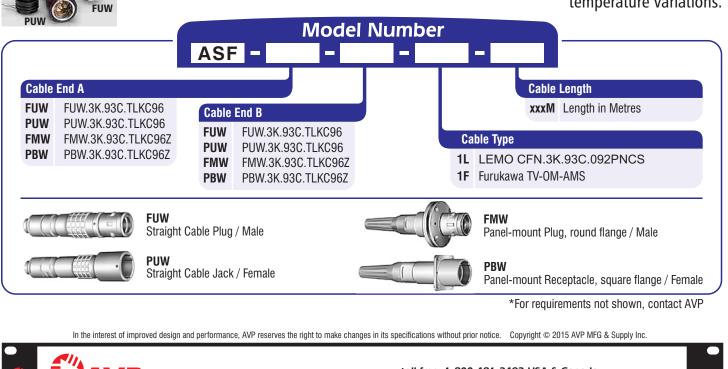

## SMPTE 311M Fiber Camera Cable

This composite cable integrates power line for TV camera, control line and optical fiber for video and audio transmission. The cable is standardized by SMPTE as a cable for TV camera.

## Highest Performance with LEMO F2 Fiber Contact

The advantage of using epoxy and polish contacts is the reliability of the termination and longevity of the connector to assure a quality signal transmission. These contacts are very robust and can withstand wide outdoor temperature variations.